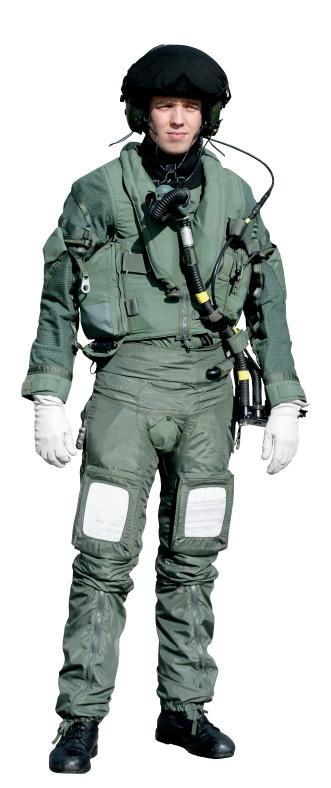

Designed specifically for the Eurofighter program, the Survitec Pilot Flight Equipment (PFE) is a unique fully modular, integrated solution with multi-mission capability from a common ensemble. Offering an unrivalled performance envelope to its wearer, the ensemble is designed to ensure maximum protection against high sustained G-force, chemical biological agents, exposure to fire or extreme heat, and immersion in cold water.

## **FEATURES**

- +9G CAPABILITY
- FUNCTIONAL LIFE SUPPORT @ 60,000FT
- NORMAL OPERATION -40 TO +49°C
- INTEGRITY @ 600KCAS OR MACH 2.0
- ACCOMMODATE 4 NATION SIZE ROLL
- OPTIMIZED COCKPIT INTEGRATION
- UNMATCHED UV SOLAR PROTECTION
- MAXIMUM BURST PRESSURE
- TAILOR MADE FOR MAXIMUM COMFORT