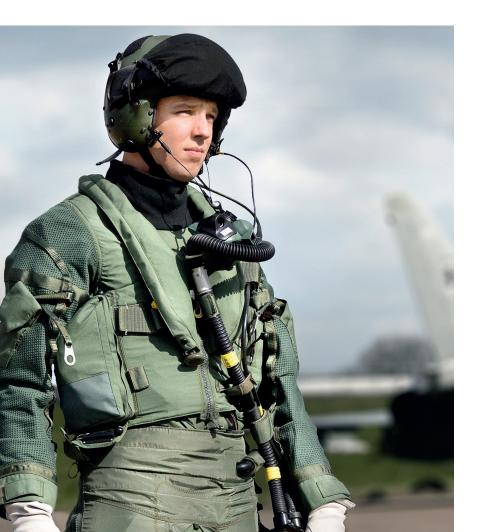

Designed specifically for the Eurofighter program, the Survitec Pilot Flight Equipment (PFE) is a unique fully modular, integrated solution with multi-mission capability from a common ensemble. Offering an unrivalled performance envelope to its wearer, the ensemble is designed to ensure maximum protection against high sustained G-force, chemical biological agents, exposure to fire or extreme heat, and immersion in cold water.

Protecting your most valuable asset